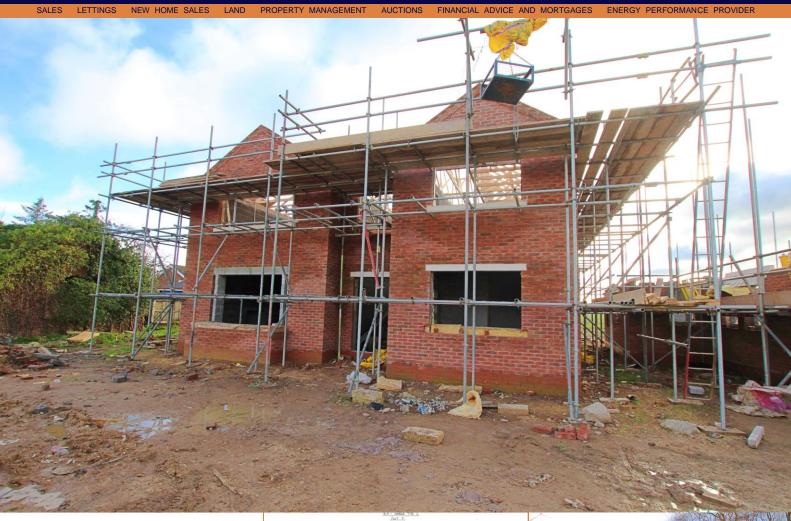

## Roxton Road

Immingham DN40 1NR

Offers in the Region Of £395,000

Crofts Estate Agents are delighted to be marketing this exciting new development consisting of seven, FOUR bed detached executive homes. Seen as one of Lincolnshires best kept secrets, Willow Farm, which forms this fantastic development of 7 brand new, four bed detached houses, to be built on the outskirts of Immingham, situated just off of Stallingborough Road. Ideally suited to a family, this beautiful property, will comprise of an entrance hallway, WC, study, spacious living area, utility and a lovely sized open plan living dining kitchen. To the first floor you will find a landing, family bathroom, and four double bedrooms, with the master having an ensuite. Externally, there is a detached garage, ample off road parking and a generous size enclosed and private rear garden. This plot which is being built to the highest of standards, can be reserved off plan .